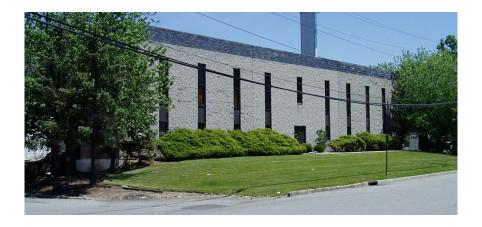

## 18-A Commerce Road Fairfield

## Size: 10,400 Square Feet

Office:  $\pm 1,200$  Sq Ft to Suit

Ceilings: 24' Height

Loading:

Heat:

Sprinkler:

100% Wet System

2 Tailgates