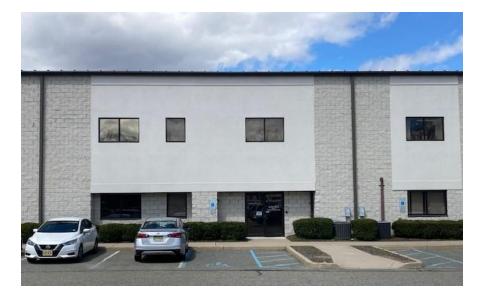

## 220 West Parkway, Unit 12 Pompton Plains

| Size:      | 9,055 Square Feet                                             |
|------------|---------------------------------------------------------------|
| Office:    | 2,448 Sq Ft on 2 floors                                       |
| Ceilings:  | 26' Height                                                    |
| Loading:   | 8' x 10' Tailgate with In-floor Leveler<br>12' x 14' Drive-in |
| Lease:     | \$15.00/sq ft Net – 3% Yearly Increases                       |
| Tax & CAM: | Approx. \$3.43/sq ft                                          |
|            | •1 1 1 3 7 1                                                  |