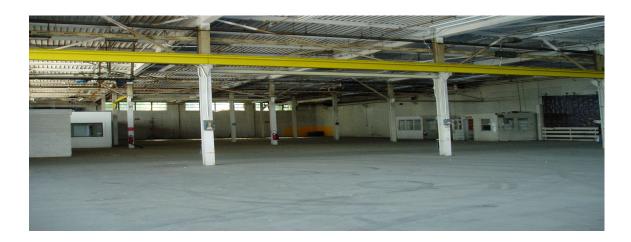

## 9 Falstrom Court Passaic

Size: 13,000 Square Feet

Office: 1,197 Square Feet

Ceilings: 19' Height

Loading: 2 Tailgates & 1 Drive-in

Asking: Full Gross Lease

**Includes Heat & Utilities** 