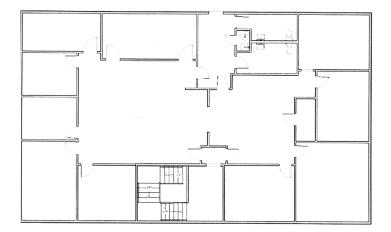

## 3,480 Square Feet of Private Corner Office Two Window Lines

23 Madison Road, Fairfield

Separate Entrance – Offices with Windowed Light Panels Private Bathrooms - Separate Utilities – No Loss Factor