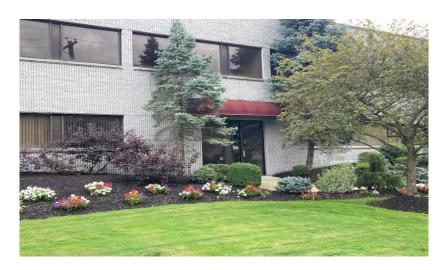

## 3,480 Square Feet of Private Corner Office Two Window Lines

23 Madison Road, Fairfield

Separate Entrance – Offices with Windowed Light Panels Private Bathrooms - Separate Utilities – No Loss Factor